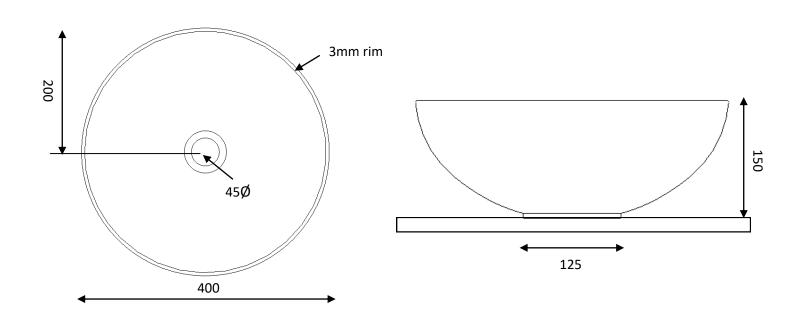

## Circus Counter Basin

| TECHNICAL DATA  |                                    | SPECIFICATION               |
|-----------------|------------------------------------|-----------------------------|
| CODE No         | CT4084UCW                          |                             |
| Recommended use | Domestic, hotel, residential       |                             |
| Application     | Countertop only                    | Dimensions w 400Ø x h 150mm |
| Material        | Vitreous China                     | No Overflow                 |
| Standards       | EN 14688 – CL 00                   |                             |
|                 | No overflow                        |                             |
| Colour          | Standard white                     |                             |
| Specification   | Counter top, NO tap hole           |                             |
|                 | No Overflow                        |                             |
| Fixing          | Counter top only                   |                             |
| Weight          | 6.5 kg                             |                             |
| Warranty        | 2 years (25 years when registered) |                             |

Sizes detailed could have a variation of about +/-5 % due to the changes to material characteristics during the firing processes. Exact measurements for individual installations can only be taken from the finished ceramic